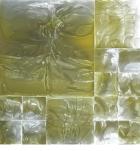

Via Motif International is pleased to present ATELIER TILE WORKS, our new division of fully customizable luxury resin accent tiles. Available in three standard sizes of 6", 3" and 1.5", in polished or matte finish, each one of a kind tile is hand poured and finished like a finely crafted gem.

Featuring artistic color combinations and patterns, the myriad of options for application include backlit counters, furniture inlays, lighting, signage, accent walls and artwork.

The creative team at Via Motif brings their passion for design, innovation and hand-crafted artistry to an exciting new level with ATELIER TILE WORKS, and looks forward to collaborating with industry professionals on the unlimited possibilities available beyond our standard palette below.

FLEUR WHITE & GREEN GLASS - 2

ONDULE BLACK & WHITE - 3

NDULE NEUTRAL - 4

ONDULE SILVER - 5

SEA FOAM CHAMPAGNE - 6

SEA FOAM AMBER - 7

SEA FOAM SAGE - 8

WAVE AMBER - 9