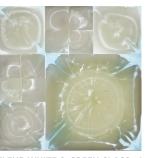

Via Motif International is pleased to present ATELIER TILE WORKS, our new division of fully customizable luxury resin accent tiles. Available in three standard sizes of 6", 3" and 1.5", in polished or matte finish, each one of a kind tile is hand poured and finished like a finely crafted gem.

Featuring artistic color combinations and patterns, the myriad of options for application include backlit counters, furniture inlays, lighting, signage, accent walls and artwork.

The creative team at Via Motif brings their passion for design, innovation and hand-crafted artistry to an exciting new level with ATELIER TILE WORKS, and looks forward to collaborating with industry professionals on the unlimited possibilities available beyond our standard palette below.

FLEUR WHITE & GREEN GLASS - 2

ONDULE BLACK & WHITE - 3

NDULE NEUTRAL - 4

ONDULE SILVER - 5

SEA FOAM CHAMPAGNE - 6

SEA FOAM AMBER - 7

SEA FOAM SAGE - 8

WAVE AMBER - 9