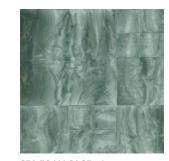

Via Motif International is pleased to present ATELIER TILE WORKS, our new division of fully customizable luxury resin accent tiles. Available in three standard sizes of 6", 3" and 1.5", in polished or matte finish, each one of a kind tile is hand poured and finished like a finely crafted gem.

Featuring artistic color combinations and patterns, the myriad of options for application include backlit counters, furniture inlays, lighting, signage, accent walls and artwork.

The creative team at Via Motif brings their passion for design, innovation and hand-crafted artistry to an exciting new level with ATELIER TILE WORKS, and looks forward to collaborating with industry professionals on the unlimited possibilities available beyond our standard palette below.

FLEUR WHITE & GREEN GLASS - 2

ONDULE BLACK & WHITE - 3

NDULE NEUTRAL - 4

ONDULE SILVER - 5

SEA FOAM CHAMPAGNE - 6

SEA FOAM AMBER - 7

SEA FOAM SAGE - 8

WAVE AMBER - 9