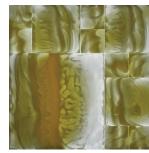

Via Motif International is pleased to present ATELIER TILE WORKS, our new division of fully customizable luxury resin accent tiles. Available in three standard sizes of 6", 3" and 1.5", in polished or matte finish, each one of a kind tile is hand poured and finished like a finely crafted gem.

Featuring artistic color combinations and patterns, the myriad of options for application include backlit counters, furniture inlays, lighting, signage, accent walls and artwork.

The creative team at Via Motif brings their passion for design, innovation and hand-crafted artistry to an exciting new level with ATELIER TILE WORKS, and looks forward to collaborating with industry professionals on the unlimited possibilities available beyond our standard palette below.

FLEUR WHITE & GREEN GLASS - 2

ONDULE BLACK & WHITE - 3

NDULE NEUTRAL - 4

ONDULE SILVER - 5

SEA FOAM CHAMPAGNE - 6

SEA FOAM AMBER - 7

SEA FOAM SAGE - 8

WAVE AMBER - 9