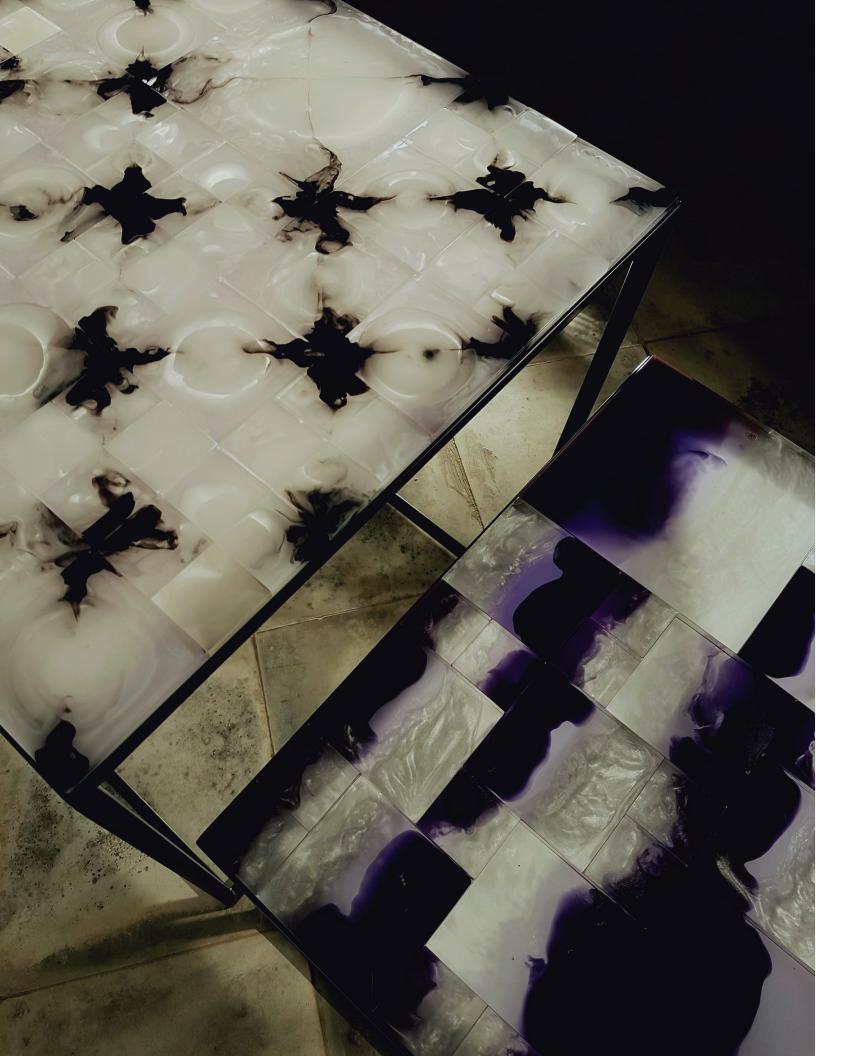

Via Motif International is pleased to present ATELIER TILE WORKS, our new division of fully customizable luxury resin accent tiles. Available in three standard sizes of 6", 3" and 1.5", in polished or matte finish, each one of a kind tile is hand poured and finished like a finely crafted gem.

Featuring artistic color combinations and patterns, the myriad of options for application include backlit counters, furniture inlays, lighting, signage, accent walls and artwork.

The creative team at Via Motif brings their passion for design, innovation and hand-crafted artistry to an exciting new level with ATELIER TILE WORKS, and looks forward to collaborating with industry professionals on the unlimited possibilities available beyond our standard palette below.