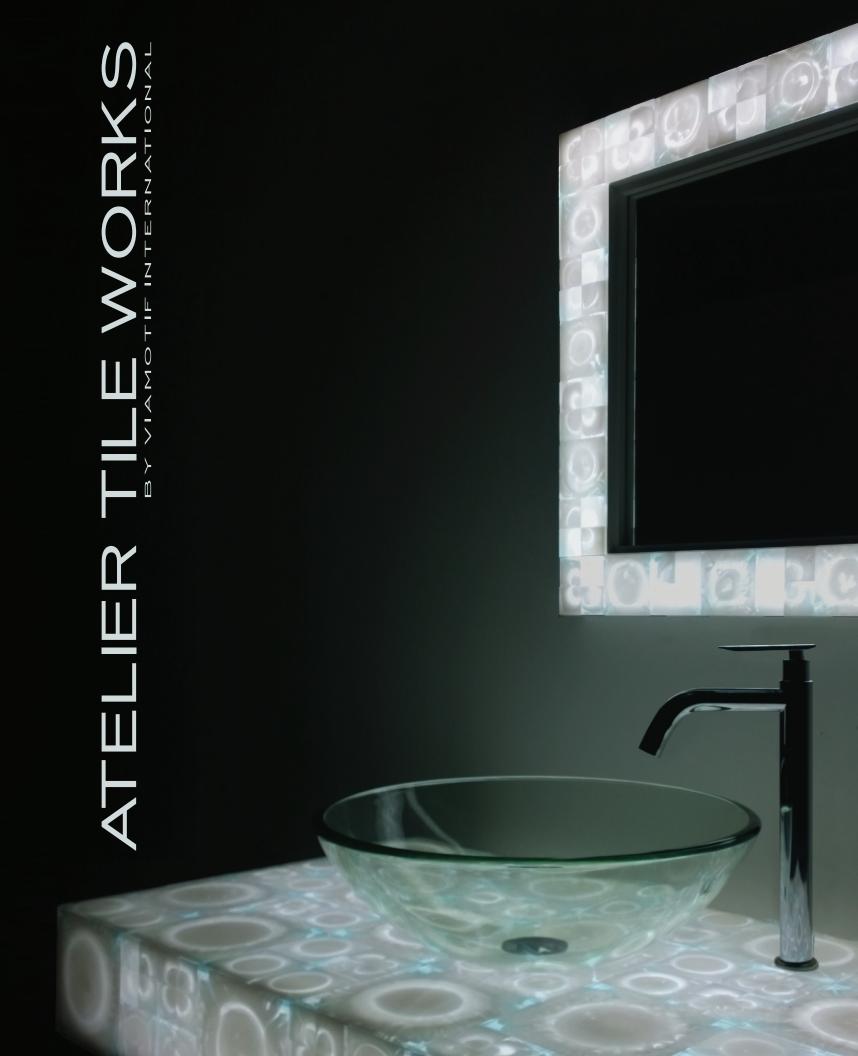

Via Motif International is pleased to present ATELIER TILE WORKS, our new division of fully customizable luxury resin accent tiles. Available in three standard sizes of 6", 3" and 1.5", in polished or matte finish, each one of a kind tile is hand poured and finished like a finely crafted gem.

Featuring artistic color combinations and patterns, the myriad of options for application include backlit counters, furniture inlays, lighting, signage, accent walls and artwork.

The creative team at Via Motif brings their passion for design, innovation and hand-crafted artistry to an exciting new level with ATELIER TILE WORKS, and looks forward to collaborating with industry professionals on the unlimited possibilities available beyond our standard palette below.