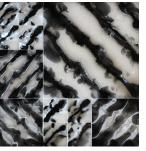

Via Motif International is pleased to present ATELIER TILE WORKS, our new division of fully customizable luxury resin accent tiles. Available in three standard sizes of 6", 3" and 1.5", in polished or matte finish, each one of a kind tile is hand poured and finished like a finely crafted gem.

Featuring artistic color combinations and patterns, the myriad of options for application include backlit counters, furniture inlays, lighting, signage, accent walls and artwork.

The creative team at Via Motif brings their passion for design, innovation and hand-crafted artistry to an exciting new level with ATELIER TILE WORKS, and looks forward to collaborating with industry professionals on the unlimited possibilities available beyond our standard palette below.

FLEUR WHITE & GREEN GLASS - 2

ONDULE BLACK & WHITE - 3

NDULE NEUTRAL - 4

ONDULE SILVER - 5

SEA FOAM CHAMPAGNE - 6

SEA FOAM AMBER - 7

SEA FOAM SAGE - 8

WAVE AMBER - 9