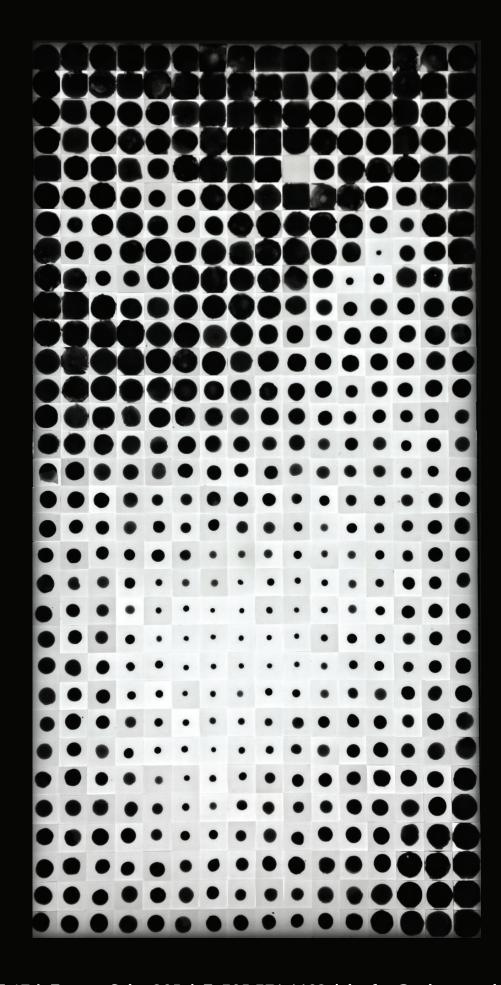

Via Motif International is pleased to present ATELIER TILE WORKS, our new division of fully customizable luxury resin accent tiles. Available in three standard sizes of 6", 3" and 1.5", in polished or matte finish, each one of a kind tile is hand poured and finished like a finely crafted gem.

Featuring artistic color combinations and patterns, the myriad of options for application include backlit counters, furniture inlays, lighting, signage, accent walls and artwork.

The creative team at Via Motif brings their passion for design, innovation and hand-crafted artistry to an exciting new level with ATELIER TILE WORKS, and looks forward to collaborating with industry professionals on the unlimited possibilities available beyond our standard palette below.

FLEUR WHITE & GREEN GLASS - 2

ONDULE BLACK & WHITE - 3

NDULE NEUTRAL - 4

ONDULE SILVER - 5

SEA FOAM CHAMPAGNE - 6

SEA FOAM AMBER - 7

SEA FOAM SAGE - 8

WAVE AMBER - 9