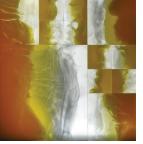

Via Motif International is pleased to present ATELIER TILE WORKS, our new division of fully customizable luxury resin accent tiles. Available in three standard sizes of 6", 3" and 1.5", in polished or matte finish, each one of a kind tile is hand poured and finished like a finely crafted gem.

Featuring artistic color combinations and patterns, the myriad of options for application include backlit counters, furniture inlays, lighting, signage, accent walls and artwork.

The creative team at Via Motif brings their passion for design, innovation and hand-crafted artistry to an exciting new level with ATELIER TILE WORKS, and looks forward to collaborating with industry professionals on the unlimited possibilities available beyond our standard palette below.

INVECODALT 10

VE PURPLE - 11

/E TURQUOISE - 12