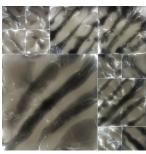

Via Motif International is pleased to present ATELIER TILE WORKS, our new division of fully customizable luxury resin accent tiles. Available in three standard sizes of 6", 3" and 1.5", in polished or matte finish, each one of a kind tile is hand poured and finished like a finely crafted gem.

Featuring artistic color combinations and patterns, the myriad of options for application include backlit counters, furniture inlays, lighting, signage, accent walls and artwork.

The creative team at Via Motif brings their passion for design, innovation and hand-crafted artistry to an exciting new level with ATELIER TILE WORKS, and looks forward to collaborating with industry professionals on the unlimited possibilities available beyond our standard palette below.

FLEUR WHITE & GREEN GLASS - 2

ONDULE BLACK & WHITE - 3

NDULE NEUTRAL - 4

ONDULE SILVER - 5

SEA FOAM CHAMPAGNE - 6

SEA FOAM AMBER - 7

SEA FOAM SAGE - 8

WAVE AMBER - 9